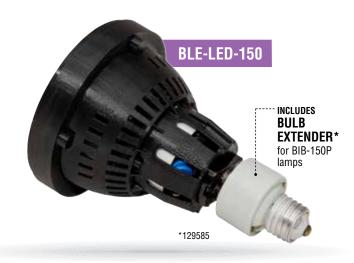

### **UV-A LED Replacement Bulbs**

**BLE-LED-100 & BLE-LED-150** 

Convert your mercury vapor HID lamp to modern LED technology.

Meets standard wavelength and output specifications

Works **seamlessly** in conjunction with the following Spectroline<sup>®</sup> HID lamps, saving you both time and money on bulb changes:

| LAMP            | CURRENT BULB TYPE | REPLACEMENT VIVID BULB |
|-----------------|-------------------|------------------------|
| SB-100P Series  | 100S/M HID Bulb   | BLE-LED-100            |
| FC-100 Series   | 100S/M HID Bulb   |                        |
| BIB-150P Series | BLE-150CS-115/M   | BLE-LED-150            |
|                 | BLE-150BS-115/M   |                        |
|                 | BLE-150CS-100/M   |                        |