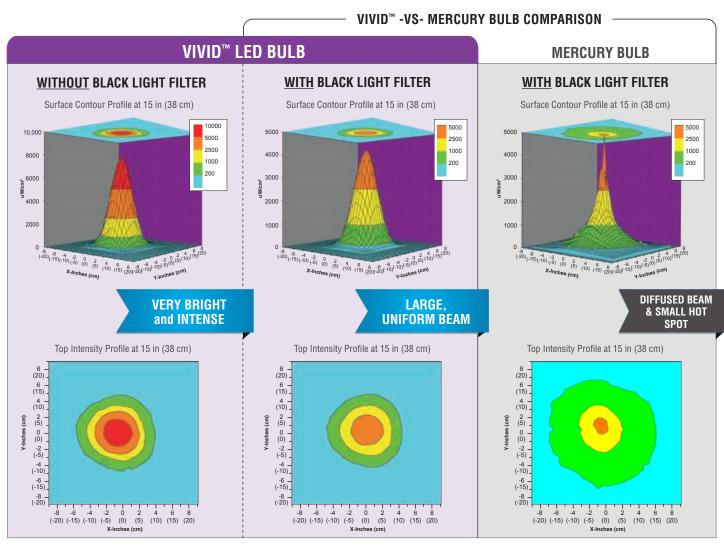

#### SEE HOW THE VIVID™ COMPARES

Beam Profile

UNIFORM, BRIGHT BEAM

The average lifespan of a mercury-vapor bulb when used in NDT inspection is 5,000 hours.

*Upgrade* to the VIVID™ and reap the benefits of LEDs that last 50,000 hours (based on average use).

#### **NOMINAL STEADY-STATE UV-A COVERAGE AREA VISIBLE LIGHT** MODEL **UV-A INTENSITY MEASUREMENT** 1,200 µW/cm<sup>2</sup> at 15 in (38 cm) BLE-LED-100 4.5 in (12 cm) < 1.0 foot-candle 4,700 µW/cm2 BLE-LED-150 (with blacklight filter) Diameter (11 lux)