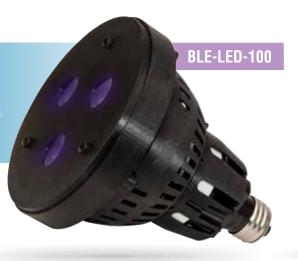

### **UV-A LED Replacement Bulbs**

**BLE-LED-100 & BLE-LED-150** 

Convert your mercury vapor HID lamp to modern LED technology.

Meets standard wavelength and output specifications

Works **seamlessly** in conjunction with the following Spectroline<sup>®</sup> HID lamps, saving you both time and money on bulb changes:

| LAMP            | CURRENT BULB TYPE | REPLACEMENT VIVID BULB |
|-----------------|-------------------|------------------------|
| SB-100P Series  | 100S/M HID Bulb   | BLE-LED-100            |
| FC-100 Series   | 100S/M HID Bulb   |                        |
| BIB-150P Series | BLE-150CS-115/M   | BLE-LED-150            |
|                 | BLE-150BS-115/M   |                        |
|                 | BLE-150CS-100/M   |                        |