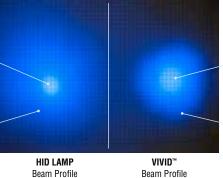

#### SEE HOW THE VIVID™ COMPARES

Beam Profile

UNIFORM, BRIGHT BEAM

The average lifespan of a mercury-vapor bulb when used in NDT inspection is 5,000 hours.

*Upgrade* to the VIVID™ and reap the benefits of LEDs that last 50,000 hours (based on average use).